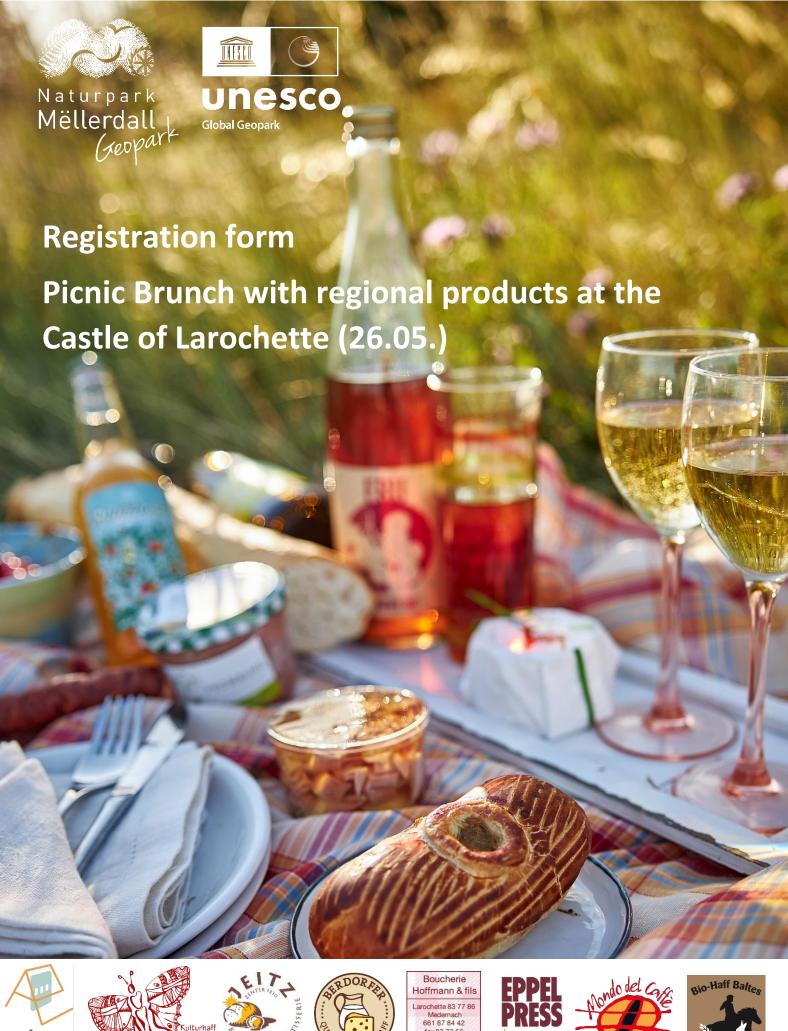

# Registration form:

# Picnic Brunch with regional products at the Castle in Larochette (26.05.)

| Name:                                              | <del></del>                                                                                                 |
|----------------------------------------------------|-------------------------------------------------------------------------------------------------------------|
| Number of participants                             |                                                                                                             |
|                                                    | Number of children (5-10 years):                                                                            |
| Number of small children $(0 - 4 \text{ years})$ : | •                                                                                                           |
| Contact                                            |                                                                                                             |
| Mobile number:                                     |                                                                                                             |
| E-Mail:                                            |                                                                                                             |
| Price                                              |                                                                                                             |
| Classic picnic basket: 27€ per adult (1            | 1-99 years), <b>17€</b> per child (5-10 years), free for children                                           |
| between 0-4 years                                  |                                                                                                             |
| Crémant option: 25€                                |                                                                                                             |
|                                                    | 1-99 years), <b>17€</b> per child (5-10 years), free for children                                           |
| between 0-4 years                                  |                                                                                                             |
| Crémant option: 25€                                |                                                                                                             |
| Registration and payment                           |                                                                                                             |
|                                                    | 5, 2024, via email to: <a href="mailto:info@naturpark-mellerdall.lu">info@naturpark-mellerdall.lu</a> . You |
|                                                    | ent information from us. Your registration is only valid                                                    |
| upon receipt of payment.                           |                                                                                                             |
| Location and time:                                 |                                                                                                             |
| Larochette Castle                                  |                                                                                                             |
| Montée du Château L-7622 Larochette                |                                                                                                             |
| Sunday, 26th May 2024, from 10am to 2              | 2pm                                                                                                         |

We are pleased to welcome you to the outdoor Picnic Brunch at the Castle in Larochette. This event highlights the delicious regional products of our region. Before registering, please take note of the following information:

# **Picnic basket selection**

□Classic picnic basket: 27€ per adult (11-99 years), 17€ per child (5-10 years)

- Bread rolls Jeitz bakery (Consdorf)
- Cheese Berdorfer Kéis (Berdorf)
- Sausage Boucherie Hoffmann (Larochette)
- Rieslingspaschtéit (traditional pastry with Riesling) Boucherie Hoffmann (Larochette)
- Croissant Jeitz bakery (Consdorf)
- Jam Eppelpress (Eppeldorf)
- Yogurt Berdorfer Kéis (Berdorf)
- Salad Millermoler (Hinkel)
- Fruits

#### Drinks:

- Coffee Mondo del Caffè (Echternach)
- Tea Téi vum Séi (Schleif)
- Chocolate milk D'fair Mëllech
- Apple juice Ramborn (Born)

Ueggie picnic basket: 27€ per adult (11-99 years), 17€ per child (5-10 years)

- Bread rolls Jeitz bakery (Consdorf)
- Cheese Berdorfer Kéis (Berdorf)
- Goat cheese Biohaff Baltes (Stegen)
- Croissant Jeitz bakery (Consdorf)
- Jam Eppelpress (Eppeldorf)
- Yogurt Berdorfer Kéis (Berdorf)
- Salad Millermoler (Hinkel)
- Fruits

# Drinks:

- Coffee Mondo del Caffè (Echternach)
- Tea Téi vum Séi (Schleif)
- Chocolate milk D'fair Mëllech
- Apple juice Ramborn (Born)

☐ Option Crémant + Cassero: 25€

- Crémant Cuvée Kimmfrächen (0,75l) Maison viticole Roeder (Steinhem)
- Cassero (4cl) Liqueurs du château (Beaufort)